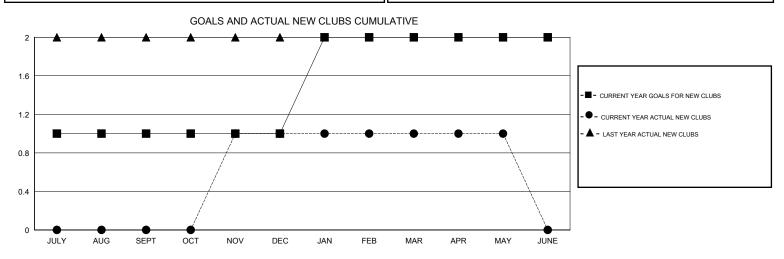

## LOCATION INDIA

| GMT | CA | 6 |
|-----|----|---|
|     |    |   |

|                       |                  | Clubs     |                  |                       |               |                    | Members                             |                    |                  |
|-----------------------|------------------|-----------|------------------|-----------------------|---------------|--------------------|-------------------------------------|--------------------|------------------|
| RESULTS FOR 2015-2016 |                  |           |                  | RESULTS FOR 2015-2016 |               |                    |                                     |                    |                  |
| QUARTER               | NEW CLUB<br>GOAL | NEW CLUBS | DROPPED<br>CLUBS | NET<br>GAIN/LOSS      | QUARTER       | NEW MEMBER<br>GOAL | CHARTER AND<br>NEW MEMBERS<br>ADDED | DROPPED<br>MEMBERS | NET<br>GAIN/LOSS |
| JULY/AUG/SEPT         | 1                | 0         | 0                | 0                     | JULY/AUG/SEPT | -80                | 36                                  | 104                | -68              |
| OCT/NOV/DEC           | 0                | 1         | 1                | 0                     | OCT/NOV/DEC   | 50                 | 102                                 | 58                 | 44               |
| JAN/FEB/MAR           | 1                | 0         | 0                | 0                     | JAN/FEB/MAR   | 25                 | 49                                  | 45                 | 4                |
| APR/MAY/JUNE          | 0                | 0         | 0                | 0                     | APR/MAY/JUNE  | -20                | 97                                  | 32                 | 65               |