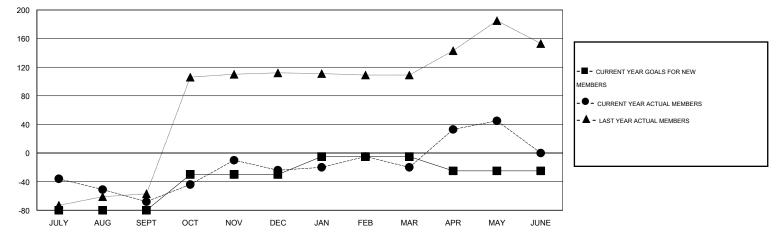

## LOCATION INDIA

| GMT | CA | 6 |
|-----|----|---|
|     |    |   |

|                       |                  | Clubs     |                  |                       |               |                    | Members                             |                    |                  |
|-----------------------|------------------|-----------|------------------|-----------------------|---------------|--------------------|-------------------------------------|--------------------|------------------|
| RESULTS FOR 2015-2016 |                  |           |                  | RESULTS FOR 2015-2016 |               |                    |                                     |                    |                  |
| QUARTER               | NEW CLUB<br>GOAL | NEW CLUBS | DROPPED<br>CLUBS | NET<br>GAIN/LOSS      | QUARTER       | NEW MEMBER<br>GOAL | CHARTER AND<br>NEW MEMBERS<br>ADDED | DROPPED<br>MEMBERS | NET<br>GAIN/LOSS |
| JULY/AUG/SEPT         | 1                | 0         | 0                | 0                     | JULY/AUG/SEPT | -80                | 36                                  | 104                | -68              |
| OCT/NOV/DEC           | 0                | 1         | 1                | 0                     | OCT/NOV/DEC   | 50                 | 102                                 | 58                 | 44               |
| JAN/FEB/MAR           | 1                | 0         | 0                | 0                     | JAN/FEB/MAR   | 25                 | 49                                  | 45                 | 4                |
| APR/MAY/JUNE          | 0                | 0         | 0                | 0                     | APR/MAY/JUNE  | -20                | 97                                  | 32                 | 65               |

GOALS AND ACTUAL MEMBERS CUMULATIVE

| DROPPED CLUBS: 1 |     | 41 CLUBS OF 57 ADDED 1 OR MORE<br>NEW MEMBERS | GENDER DISTRIBUTION  |                |       |
|------------------|-----|-----------------------------------------------|----------------------|----------------|-------|
|                  |     |                                               | MALE                 | 1,876 (76.70%) |       |
|                  |     |                                               | FEMALE               | 570 (23.30%)   |       |
| DROPPED MEMBERS  |     |                                               |                      |                |       |
| DECEASED         | 13  | CLICK HERE FOR HEALTH                         |                      |                | 1 000 |
| CLUB CANCELLED   | 16  | ASSESSMENT DATA                               | FAMILY UNIT MEMBERS  |                | 1,093 |
| OTHER            | 209 |                                               | HEAD OF HOUSEHOLD    |                | 496   |
| TOTAL            | 238 |                                               | NON-HEAD OF HOUSEHOL | D              | 597   |